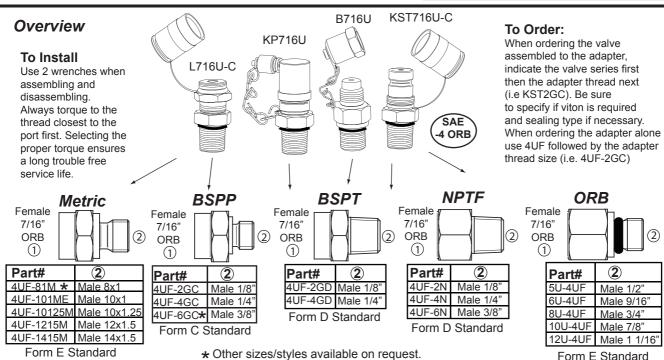

## Port Adapters

- -Add a valve directly to the port best suited for sampling
- -Choose from a wide range of BSPP, BSPT, SAE, NPTF and metric thread adapters
- -Standardize on one valve thread and add to an adapter with a common -4 SAE ORB port connection

Form E Standard