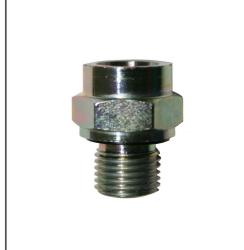

## Port Adapters

- -Add a valve directly to the port best suited for sampling
- -Choose from a wide range of BSPP, BSPT, SAE, NPTF and metric thread adapters
- -Standardize on one valve thread and add to an adapter with a common -4 SAE ORB port connection

## **Specifications**

Sampling Pressure is dependent on valve, the thread port or 4500psi whichever is lower.

Materials are zinc dichromate steel

Checkfluid Inc. Toll Free: 866-652-8728 Fax: 519-652-0392