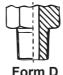

## Sealing Guide

DIN O-ring (Metric)

Flat Seal Cutting ring Bonded washer (Metric, BSPP)

Form C Recessed Seal (Metric, BSPP)

Please call for availability.

Tapered Seal (NPT, BSPT)

Form E ISO 6149 O-Ring (ORB, Metric SAE J1926)

Form E Standard