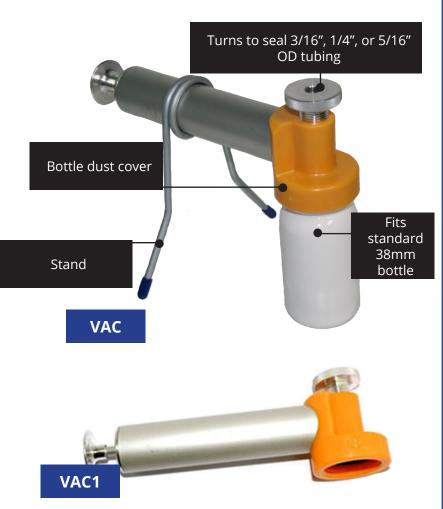

## Vacuum Pumps

- Take multiple samples without cross contamination
- Fits standard 38mm bottles
- Lightweight, durable nylon or acrylic heads with aluminium barrel
- Knurled knob adjusts to seal 3/16", 1/4", 5/16" tubing
- For use with LT/MT Sampling Tube in non-pressurized settings
- Vacuum pumps draw a vacuum of 27 inches of Hg (Mercury)

. Checkfluid

| Part #          | Description                                                          |
|-----------------|----------------------------------------------------------------------|
| VAC             | Vacuum Pump 38mm, w/ Dustcover, Zipbag & Stand                       |
| VAC1            | Vacuum Pump 38mm                                                     |
| VAC3            | Vacuum Pump with release valve, Dustcover & Zipbag                   |
| VAC-FS          | Vacuum Pump, 38mm, Clear Acrylic with Release Valve & Folding Stand  |
| VAC-OS          | Vacuum Pump 38mm, Lightweight Plastic Design                         |
| VAC-K           | Vacuum pump, 38mm with Built-in 2mm KST Probe Feature with Dustcover |
| Vac Repair Kits |                                                                      |
| VAC KIT         | Repair kit for 38mm Vacuum Pump                                      |
| VAC-FS KIT      | VAC-FS repair kit                                                    |