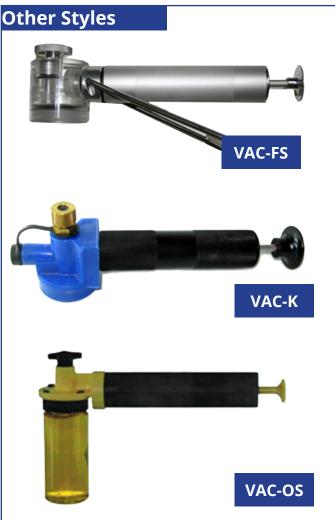

. Checkfluid

| Part #          | Description                                                          |
|-----------------|----------------------------------------------------------------------|
| VAC             | Vacuum Pump 38mm, w/ Dustcover, Zipbag & Stand                       |
| VAC1            | Vacuum Pump 38mm                                                     |
| VAC3            | Vacuum Pump with release valve, Dustcover & Zipbag                   |
| VAC-FS          | Vacuum Pump, 38mm, Clear Acrylic with Release Valve & Folding Stand  |
| VAC-OS          | Vacuum Pump 38mm, Lightweight Plastic Design                         |
| VAC-K           | Vacuum pump, 38mm with Built-in 2mm KST Probe Feature with Dustcover |
| Vac Repair Kits |                                                                      |
| VAC KIT         | Repair kit for 38mm Vacuum Pump                                      |
| VAC-FS KIT      | VAC-FS repair kit                                                    |