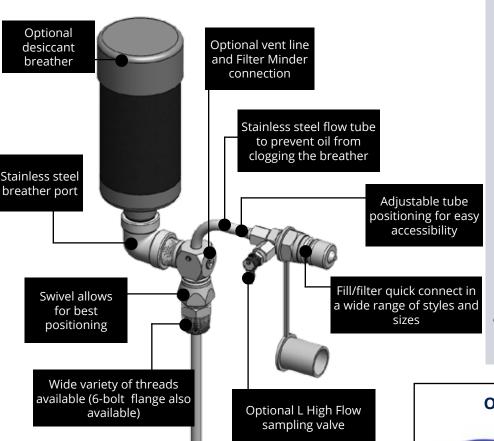

## The AB Breather Mount

Optimize the breather port with an AB Mount. Mount a desiccant breather, a fill port, a filter minder, sampling tube and a return vent line while maintaining a closed system. Combined with the AD Mount for a complete fluid maintenance system [The CORE Solution]. Option to add a High Flow Sampling Valve if not combining with the AD Drain Mount

- Optional desiccant breather offers better filtration to protect against moisture and particulates that can destroy your system
- Optional high flow sampling valve allows you to get reliable oil samples directly from the active oil zone
- Add an Oil Mist Coalescer (OMC)
  with a 5" stainless pipe riser which
  helps elevate the desiccant breather
  and minimize premature clogging of
  the desiccant breather
- Port thread adapter or 6-bolt flange provides a variety of options to fit most gearboxes/reservoirs
- Sampling range 0 125 psi (0 - 0.86 MPa)