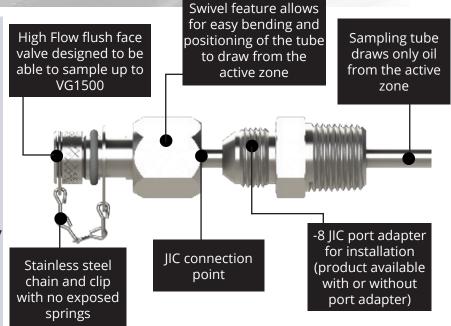

## The LTJ Series

The same great L High Flow valve with a universal port. The LTJ Sampling Tube makes gearbox sampling simple. It Installs into a readily available port using a standard -8 JIC Flare fitting. The standard swivel helps to easily position the tube to draw oil directly from the active zone while the equipment is running, leading to more reliable, trendable, and repeatable oil samples.

## **Benefits**

- Sample high viscosity gear oils without shutting down
- Samples 7x faster than the M16x2 style
- Zinc-nickel based corrosion protection offers 5 - 7x more life than the industry standard
- Installs compactly into almost any port without special tools or multiple adapters
- Easy to clean L High Flow flush face valve decreases the chance of contamination
- For extra high viscosity (VG460+) up-size to the 5/16" OD Tube
- Sampling range 0 125 psi (0 - 0.86 MPa)