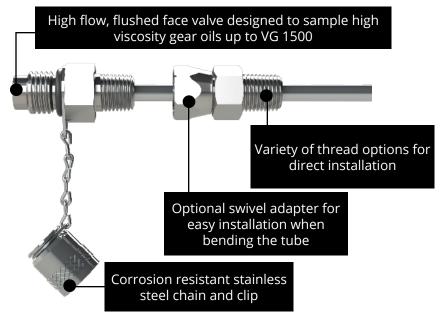

## The MT Series

The high flow MT Sampling Tube makes gearbox and reservoir sampling simple and accurate. The sampling tube can be cut and bent to be positioned to draw oil from the active zone while the equipment is running. Drawing oil directly from the active zone leads to more reliable, trendable, and repeatable samples. To sample simply attach the probe and cap to the M16x2 valve and extract with a vacuum pump. The MT Sampling Tube and probes are interchangeable with Trico<sup>™</sup>.

| Part Number | Port Thread<br>Size and Type | Valve<br>Sealing | Valve<br>Material | Tube<br>Size | Tube<br>Material | Swivel | Tube<br>Length |
|-------------|------------------------------|------------------|-------------------|--------------|------------------|--------|----------------|
| M4NTR12     | 1/4"-18 NPTF                 | Viton            | Carbon Steel      | 1/4" OD      | Stainless Steel  | No     | 12″            |
| M4NTRS12    | 1/4"-18 NPTF                 | Viton            | Carbon Steel      | 1/4" OD      | Stainless Steel  | Yes    | 12″            |
| M4NRTR12    | 1/4"-18 NPTF                 | Viton            | Stainless Steel   | 1/4" OD      | Stainless Steel  | No     | 12″            |
| M4NRTRS12   | 1/4"-18 NPTF                 | Viton            | Stainless Steel   | 1/4" OD      | Stainless Steel  | Yes    | 12″            |

**Note:** different tube lengths available Valve Material Options: Carbon Steel, 316 Stainless Steel

Gearboxes | Reservoirs

Checkfluid | P: 519-652-6373 W: www.checkfluid.com